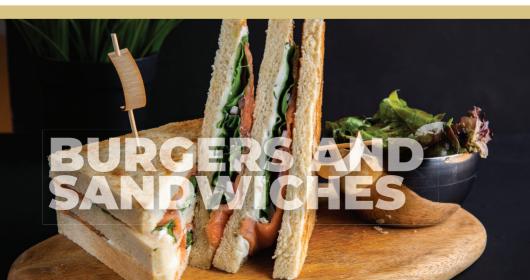

# **BURGERS AND SANDWICHES**

| CLASSIC BURGER  Add Beef Bacon  7 Oz beef patty chargrilled on a toasted brioche bun topped with Cheddar cheese, lettuce, tomato, onions and pickles with our special sauce served with French fries and coleslaw. | <b>8.95</b><br>1.75 |
|--------------------------------------------------------------------------------------------------------------------------------------------------------------------------------------------------------------------|---------------------|
| COWBOY BURGER                                                                                                                                                                                                      | 9.95                |
| Add Beef Bacon                                                                                                                                                                                                     | 1.75                |
| 7 Oz beef patty chargrilled topped with Cheddar cheese and onion rings smothered in sweet chili BBQ sauce served with French fries and coleslaw.                                                                   |                     |
| SIGNATURE WAGYU BURGER                                                                                                                                                                                             | 13.00               |
| Add Beef Bacon                                                                                                                                                                                                     | 1.75                |
| 5.5 Oz beef patty chargrilled on a toasted brioche bun                                                                                                                                                             |                     |
| topped with Emmental cheese, special thousand island                                                                                                                                                               |                     |
| sauce or caramelized onion & blue cheese dressing served with French fries.                                                                                                                                        |                     |
| served with French Mes.                                                                                                                                                                                            |                     |
| HALLOUMI SANDWICH                                                                                                                                                                                                  | 6.95                |
| Grilled halloumi with sun dried tomato and mayo dressing with rocket fresh tomato served on a ciabatta                                                                                                             |                     |
| bread and mixed leaves salad and spicy potato chips.                                                                                                                                                               |                     |

## **BURGERS AND SANDWICHES**

| SWISS SPICY GRILLED CHICKEN SANDWICH                                                                      | 7.95         |
|-----------------------------------------------------------------------------------------------------------|--------------|
| Grilled chicken breast topped with Emmental                                                               |              |
| cheese,mushrooms,rocket and caramelized onions with blue cheese mayo dressing served with ciabatta bread, |              |
| French fries and coleslaw.                                                                                |              |
| PHILLY CHEESESTEAK SANDWICH                                                                               | 8.75         |
| Thinly sliced steak sauteed with bell pepper, onions                                                      |              |
| topped with Edam cheese with grilled peach (Seasonal)                                                     |              |
| served on a soft bun, French fries and coleslaw.                                                          |              |
| CHICKEN FAJITA WRAP                                                                                       | 7.25         |
| Chicken, mixed bell pepper and onion sauteed in Mexican                                                   |              |
| spices wrapped in a tortilla bread.                                                                       |              |
| SMOKED SALMON CLUB                                                                                        | 9.00         |
| Two layers of smoked salmon, capers, lemon heart, dill                                                    |              |
| and cream cheese in soft milk slice bread served with                                                     |              |
| mixed leaves salad and spicy poteto chips.                                                                |              |
| BEEF SHAWARMA WRAP                                                                                        | 8.50         |
| Marinated beef shawarma, tahini dip, pickles, tomato,                                                     |              |
| parsley and onions wrapped in tortilla bread served with                                                  |              |
| French fries and tahini dip.                                                                              |              |
| CHICKEN SHAWARMA WRAP                                                                                     | 7.25         |
| Marinated chicken shawarma, garlic paste, lettuce and                                                     |              |
| fries wrapped in tortilla bread with French fries.                                                        |              |
| TURKEY SANDWICH                                                                                           | <b>7.2</b> 5 |