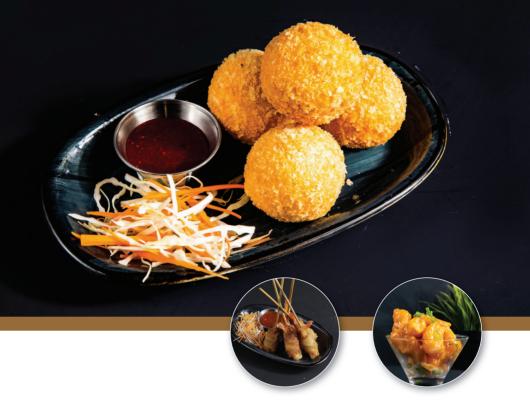

### **STARTERS**

| JAPANESE EDAMAME Edamame beans sauteed in a sweet chili sauce or soya and sea salt.                                        | 5.25 |
|----------------------------------------------------------------------------------------------------------------------------|------|
| CALAMARI RINGS  Calamari rings in crispy Japanese crackers served with sweet chili sauce.                                  | 7.00 |
| BUFFALO WINGS  chicken wings tossed with the sauce of your choice (hot buffalo, BBQ, honey mustard) served with ranch dip. | 5.25 |
| CHICKEN TENDERS  Chicken strips in oregano Japanese crackers breading served with honey mustard or buffalo sauce.          | 5.75 |
| CHEESE BALLS Cheese mix with jalapeno and fresh thyme breaded and served with sweet chili & strawberry grapes sauce.       | 5.75 |