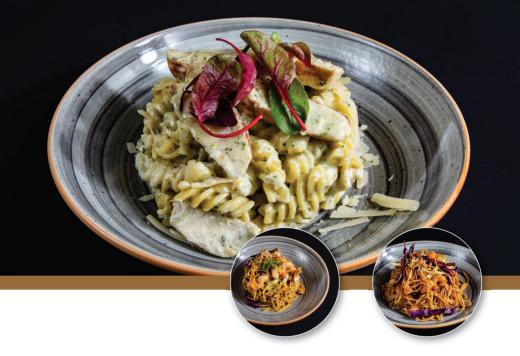

## **PASTA**

| SPAGHETTI BOLOGNESE                                                                                                 | 7.95 |
|---------------------------------------------------------------------------------------------------------------------|------|
| Spaghetti pasta tossed in our slow cooked beef Italian tomato sauce, parmesan cheese and extra virgin olive oil.    |      |
| FUSILLI CHICKEN PESTO                                                                                               | 8.25 |
| Fusilli pasta tossed in a creamy pesto sauce, topped with a grilled chicken breast, parmesan and toasted pine nuts. |      |
| SHRIMP NOODLES                                                                                                      | 9.50 |
| Noodles stir fried with shrimps, spring onions and red cabbage tossed in dark Asian sauce.                          |      |
| PENNE ARRABIATA                                                                                                     | 6.75 |
| penne pasta with ridges mixed of italian tomato, fresh                                                              |      |
| basil, garlic and Italian seasoning topped with Parmigiano-<br>Reggiano.                                            |      |
| AGLIO OLIO                                                                                                          | 6.75 |
| Olio is mixed garlic, olive oil, parsley, and Parmigiano-                                                           |      |
| Reggiano cheese tossed with cooked pasta.                                                                           |      |