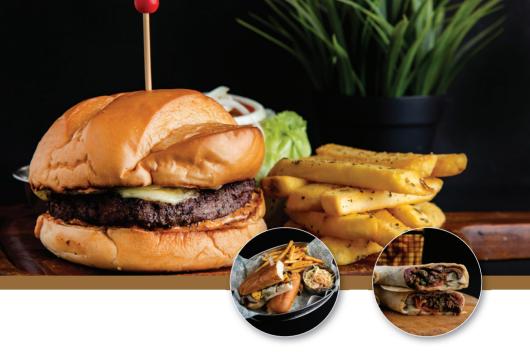

# **BURGERS AND SANDWICHES**

| CLASSIC BURGER  Add Beef Bacon  7 Oz beef patty chargrilled on a toasted brioche bun topped with Cheddar cheese, lettuce, tomato, onions and pickles with our special sauce served with French fries and coleslaw. | <b>8.95</b><br>1.75 |
|--------------------------------------------------------------------------------------------------------------------------------------------------------------------------------------------------------------------|---------------------|
| COWBOY BURGER                                                                                                                                                                                                      | 9.95                |
| Add Beef Bacon                                                                                                                                                                                                     | 1.75                |
| 7 Oz beef patty chargrilled topped with Cheddar cheese and onion rings smothered in sweet chili BBQ sauce served with French fries and coleslaw.                                                                   |                     |
| SIGNATURE WAGYU BURGER                                                                                                                                                                                             | 13.00               |
| Add Beef Bacon                                                                                                                                                                                                     | 1.75                |
| 5.5 Oz beef patty chargrilled on a toasted brioche bun                                                                                                                                                             |                     |
| topped with Emmental cheese, special thousand island                                                                                                                                                               |                     |
| sauce or caramelized onion & blue cheese dressing served with French fries.                                                                                                                                        |                     |
| served with French Mes.                                                                                                                                                                                            |                     |
| HALLOUMI SANDWICH                                                                                                                                                                                                  | 6.95                |
| Grilled halloumi with sun dried tomato and mayo dressing with rocket fresh tomato served on a ciabatta                                                                                                             |                     |
| bread and mixed leaves salad and spicy potato chips.                                                                                                                                                               |                     |