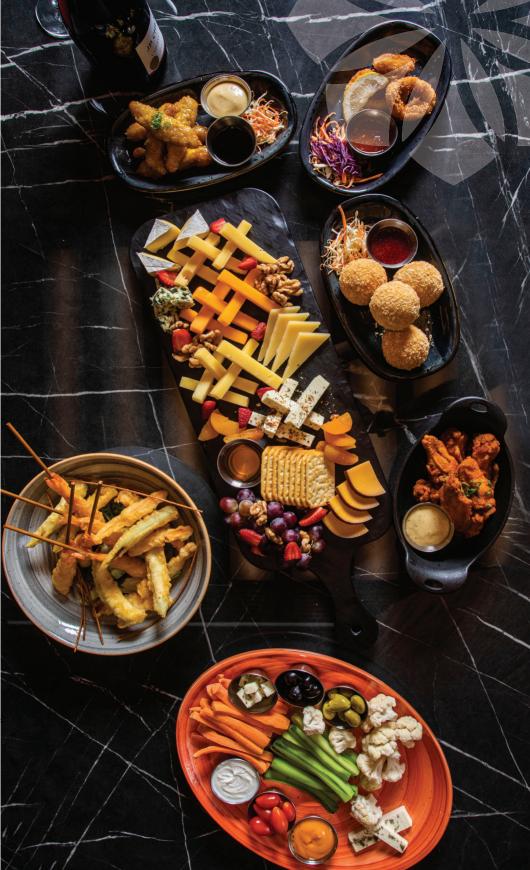

### **STARTERS**

| JAPANESE EDAMAME Edamame beans sauteed in a sweet chili sauce or soya and sea salt.                                        | 5.25 |
|----------------------------------------------------------------------------------------------------------------------------|------|
| CALAMARI RINGS  Calamari rings in crispy Japanese crackers served with sweet chili sauce.                                  | 7.00 |
| BUFFALO WINGS  chicken wings tossed with the sauce of your choice (hot buffalo, BBQ, honey mustard) served with ranch dip. | 5.25 |
| CHICKEN TENDERS  Chicken strips in oregano Japanese crackers breading served with honey mustard or buffalo sauce.          | 5.75 |
| CHEESE BALLS Cheese mix with jalapeno and fresh thyme breaded and served with sweet chili & strawberry grapes sauce.       | 5.75 |

#### **STARTERS**

| SHRIMPS & VEGETABLES TEMPURA Shrimps and vegetables battered in tempura served with | 9.50 |
|-------------------------------------------------------------------------------------|------|
| SHRIMP KUNAFA Fried Shrimps rolled with Kunafa dough served with sweet chili sauce. | 9.50 |
| BEEF ANGUS SLIDERS  Three mini burgers served with French fries and coleslaw.       | 8.25 |
| FRENCH FRIES                                                                        | 3.50 |
| POTATO WEDGES                                                                       | 3.95 |
| SWEET POTATO FRIES (SEASONAL)                                                       | 3.95 |