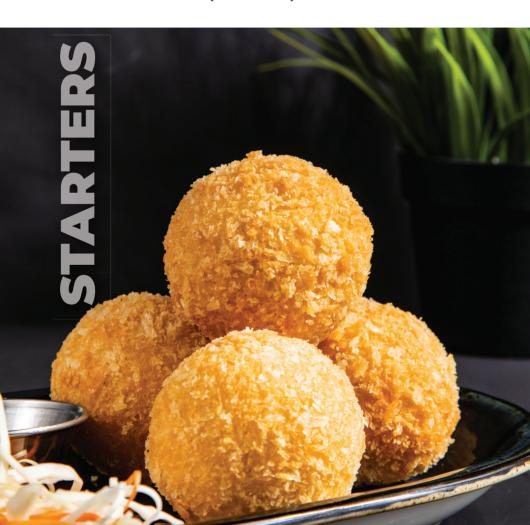

### **STARTERS**

| JAPANESE EDAMAME Edamame beans sauteed in a sweet chili sauce or soya and sea salt.                                        | 5.25 |
|----------------------------------------------------------------------------------------------------------------------------|------|
| CALAMARI RINGS  Calamari rings in crispy Japanese crackers served with sweet chili sauce.                                  | 7.00 |
| BUFFALO WINGS  chicken wings tossed with the sauce of your choice (hot buffalo, BBQ, honey mustard) served with ranch dip. | 5.25 |
| CHICKEN TENDERS  Chicken strips in oregano Japanese crackers breading served with honey mustard or buffalo sauce.          | 5.75 |
| CHEESE BALLS Cheese mix with jalapeno and fresh thyme breaded and served with sweet chili & strawberry grapes sauce.       | 5.75 |