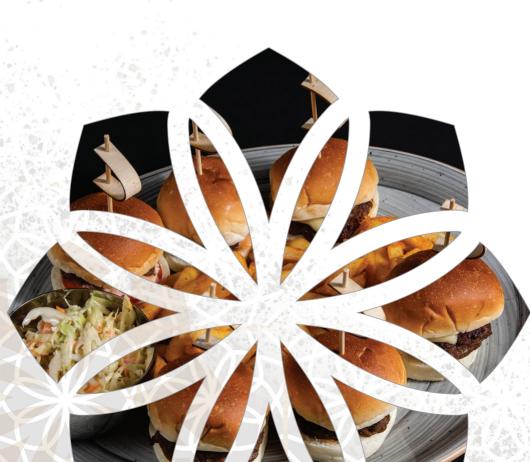

#### **STARTERS**

| SHRIMPS & VEGETABLES TEMPURA Shrimps and vegetables battered in tempura served with | 9.50 |
|-------------------------------------------------------------------------------------|------|
| SHRIMP KUNAFA Fried Shrimps rolled with Kunafa dough served with sweet chili sauce. | 9.50 |
| BEEF ANGUS SLIDERS  Three mini burgers served with French fries and coleslaw.       | 8.25 |
| FRENCH FRIES                                                                        | 3.50 |
| POTATO WEDGES                                                                       | 3.95 |
| SWEET POTATO FRIES (SEASONAL)                                                       | 3.95 |